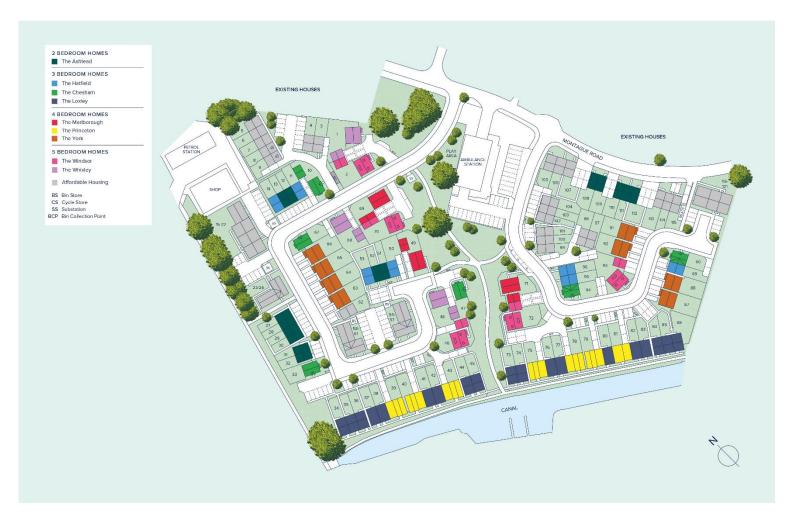

ghly regarded Warwick Prep and Kings High (both within 1 mile).

### **Primary Schools**

Within 1 mile radius: 5 primary schools ranked as 'Good' by Ofsted & 2 ranked as 'Outstanding'.

Within 2 mile radius: 15 Primary schools ranked 'Good' by Ofsted & 2 ranked as 'Outstanding'.

## **Developer Solicitor**

Wilkins Chapman Jarred Fox

### **New Home Warranty**

Premiere Guarantee

### **ESTATE CHARGES**

Estimated from £184 p.a.

# **Payment Terms**

£1,000 reservation fee

10% due on exchange of contracts, balance due on completion

### **Secondary Schools**

Within 1 mile radius: 2 senior school ranked as 'Good' by Ofsted Within 2.5 mile radius: 4 senior schools ranked as 'Good' by Ofsted

### **Recommended Purchaser solicitor**

Riseam Sharples Mike Ellis





## **Development Plan**



## **Further Information**

For further information, please contact:

Nick Yan +852 9064 8554 n.yan@myproptech.com www.myproptech.com/crest

Disclaimer: MyPropTech for themselves and for the vendors or lessors of this property whose agents they are, give notice that the particulars do not constitute, nor constitute any part of an offer or a contract. All statements, contained in these particulars as to this property are made without responsibility on the part of MyPropTech, or vendors or lessors. All descriptions, dimensions, and other particulars are given in good faith and are believed to be correct but any intending purchasers or tenants should not rely on them as statements or representations of fact and must satisfy themselves by inspection or otherwise as to the correctness of the